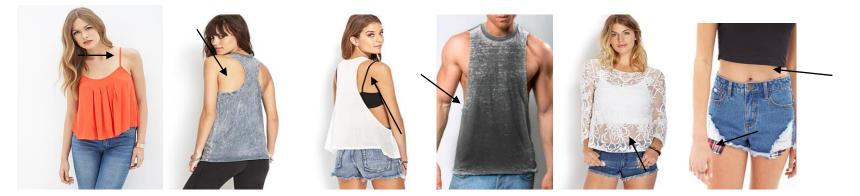

## School Dress Code

- 1. **Tank tops** may be worn as long as they are not low-cut, all undergarments are concealed by straps that are at least 1 inch (2 fingers) thick, and the arm holes do not extend more than 3 inches down the torso. (Racerback Tanks, Bandeaus, Spaghetti straps and/or Cami's are not allowed)
- 2. Sheer tops may be worn as long as the undershirt fits the above criteria.
- Shorts cannot have holes of any sort placed above the pocket line, even if hole has fabric behind hole, keeping skin hidden.
  Pockets must <u>not</u> be exposed. Short length must cover all of rear end; fringe/fraying does not count toward length of short. Soffe Shorts are permitted.

<u>OK:</u>

NOT OK: